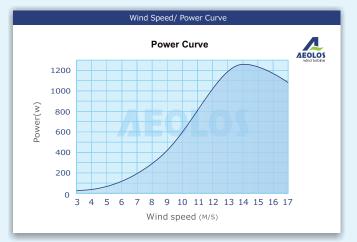

### TURBINE

Rated power Max power Start wind speed Cut-in wind speed Rated wind speed Survival wind speed Design lifetime Overall weight

1000W 1200W 2.0 m/s (4.5 mph) 2.5 m/s (5.6 mph) 12 m/s (26.8 mph) 50 m/s (111.8 mph) 20 years 27 kg (59.5 lbs) including generator and blades -40℃~+60℃