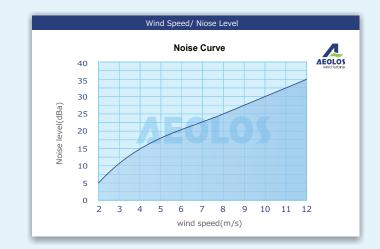

#### **CONTROL & SAFETY SYSTEM**

**RPM Limitation** Secondary safety system

Generator efficiency

Stall Electronic brake system